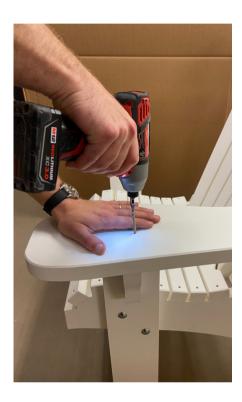

## 3. ATTACH BACK this step requires 8 of the screws

Set back assembly into the matching slot in the seat of the chair. Using T20 screwdriver bit, fasten through pre-drilled holes in the lower back support down into the base of the chair. Align the back supports to be centered with the pre-drilled holes in the back, and fasten.

## 4. ATTACH ARMS this step requires 8 of the screws

Set arm so that the wider portion rests on the front legs. From the back of the chair, align the top of the arm with the small line on the back of the vertical support. This will make the arm level. Fasten through the back vertical supports into the inside of the arm. Then fasten through the front / top of the arm down into the front legs through the predrilled holes.