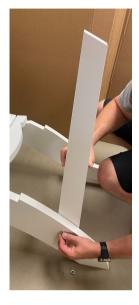

### 1.ATTACH FRONT LEGS

this step requires 4 of the bolts, nuts and washers

Align the legs so the flat sides are facing the inside of the chair. Lift the front of the chair so that the holes in the seat assembly align with the holes on the front vertical legs. Use the provided bolts and pre-drilled holes to fasten the front legs to the seat. Tighten with 9/16" wrench, or 9/16" socket.

### 2. SECURE BACK SUPPORTS

this step requires 4 of the bolts, nuts and washers

Swivel the back supports to the upright position. Use the provided bolts and pre-drilled holes to fasten the back supports in place. Tighten with wrench or socket.