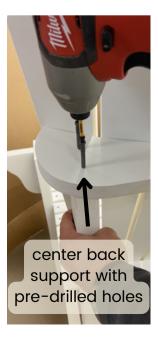

## 3. ATTACH BACK this step requires 8 of the screws

Set back assembly into the matching slot in the seat of the chair. Using T20 screwdriver bit, fasten through pre-drilled holes in the lower back support down into the base of the chair. Align the back supports to be centered with the pre-drilled holes in the back, and fasten.