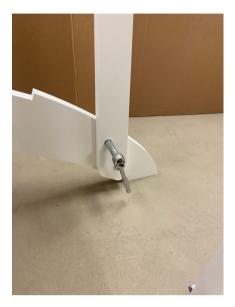

### 1.ATTACH FRONT LEGS

this step requires 4 of the bolts, nuts and washers

Align the legs so the flat sides are facing the inside of the chair. Lift the front of the chair so that the holes in the seat assembly align with the holes on the front vertical legs. Use the provided bolts and pre-drilled holes to fasten the front legs to the seat. Tighten with 9/16" wrench, or 9/16" socket.