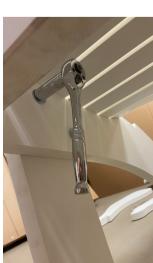

### 1.ATTACH FRONT LEGS

this step requires 4 of the bolts, nuts and washers

Align the legs so the flat sides are facing the inside of the chair. Lift the front of the chair so that the holes in the seat assembly align with the holes on the front vertical legs. Use the provided bolts and pre-drilled holes to fasten the front legs to the seat. Tighten with 9/16" wrench, or 9/16" socket.