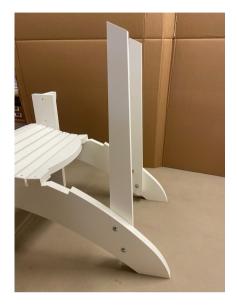

### 2. SECURE BACK SUPPORTS

this step requires 4 of the bolts, nuts and washers

Swivel the back supports to the upright position. Use the provided bolts and pre-drilled holes to fasten the back supports in place. Tighten with wrench or socket.

## 3. ATTACH BACK this step requires 8 of the screws

Set back assembly into the matching slot in the seat of the chair. Using T20 screwdriver bit, fasten through pre-drilled holes in the lower back support down into the base of the chair. Align the back supports to be centered with the pre-drilled holes in the back, and fasten.