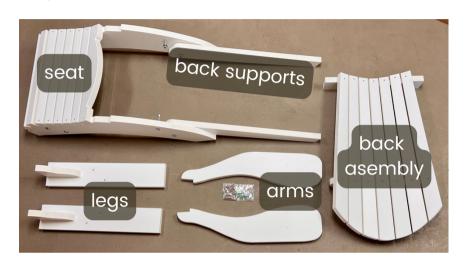

#### Included:

- (1) Seat with attached back components
- (2) Front legs
- (2) Arms
- (1) Back

### Pre-attached hardware:

- (8) carriage bolts
- (8) nylon lock nuts
- (8) washers

In separate bag

(16) T20 2.5" screws