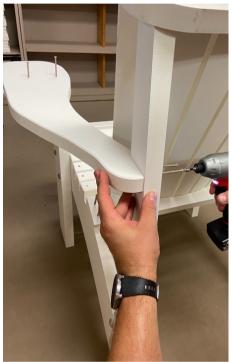

## 4. ATTACH ARMS this step requires 8 of the screws

Set arm so that the wider portion rests on the front legs. From the back of the chair, align the top of the arm with the small line on the back of the vertical support. This will make the arm level. Fasten through the back vertical supports into the inside of the arm. Then fasten through the front / top of the arm down into the front legs through the predrilled holes.