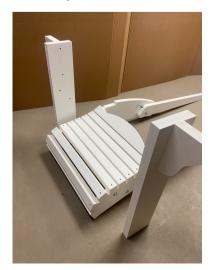

### 2. SECURE BACK SUPPORTS

this step requires 4 of the bolts, nuts and washers

Swivel the back supports to the upright position. Use the provided bolts and pre-drilled holes to fasten the back supports in place. Tighten with wrench or socket.

## 3. ATTACH BACK this step requires 8 of the screws

Set back assembly into the matching slot in the seat of the chair. Using T20 screwdriver bit, fasten through pre-drilled holes in the lower back support down into the base of the chair. Align the back supports to be centered with the pre-drilled holes in the back, and fasten.