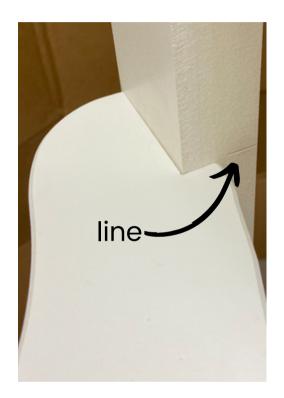

## 4. ATTACH ARMS this step requires 8 of the screws

Set arm so that the wider portion rests on the front legs. From the back of the chair, align the top of the arm with the small line on the back of the vertical support. This will make the arm level. Fasten through the back vertical supports into the inside of the arm. Then fasten through the front / top of the arm down into the front legs through the predrilled holes.