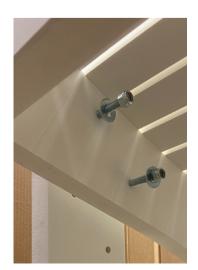

### Pre-attached hardware:

- (8) carriage bolts
- (8) nylon lock nuts
- (8) washers

In separate bag

(16) T20 2.5" screws

### 1.ATTACH FRONT LEGS

this step requires 4 of the bolts, nuts and washers

Align the legs so the flat sides are facing the inside of the chair. Lift the front of the chair so that the holes in the seat assembly align with the holes on the front vertical legs. Use the provided bolts and pre-drilled holes to fasten the front legs to the seat. Tighten with 9/16" wrench, or 9/16" socket.