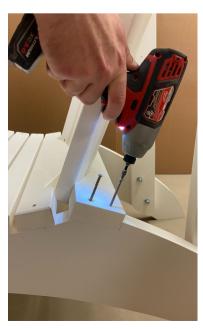

## 3. ATTACH BACK this step requires 8 of the screws

Set back assembly into the matching slot in the seat of the chair. Using T20 screwdriver bit, fasten through pre-drilled holes in the lower back support down into the base of the chair. Align the back supports to be centered with the pre-drilled holes in the back, and fasten.