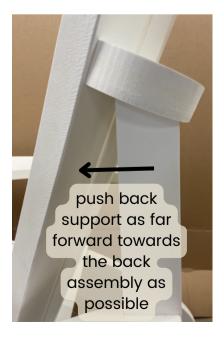

## 3. ATTACH BACK this step requires 8 of the screws

Set back assembly into the matching slot in the seat of the chair. Using T20 screwdriver bit, fasten through pre-drilled holes in the lower back support down into the base of the chair. Align the back supports to be centered with the pre-drilled holes in the back, and fasten.