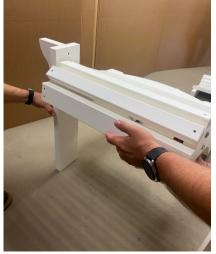

### 1.ATTACH FRONT LEGS

this step requires 4 of the bolts, nuts and washers

Align the legs so the flat sides are facing the inside of the chair. Lift the front of the chair so that the holes in the seat assembly align with the holes on the front vertical legs. Use the provided bolts and pre-drilled holes to fasten the front legs to the seat. Tighten with 9/16" wrench, or 9/16" socket.